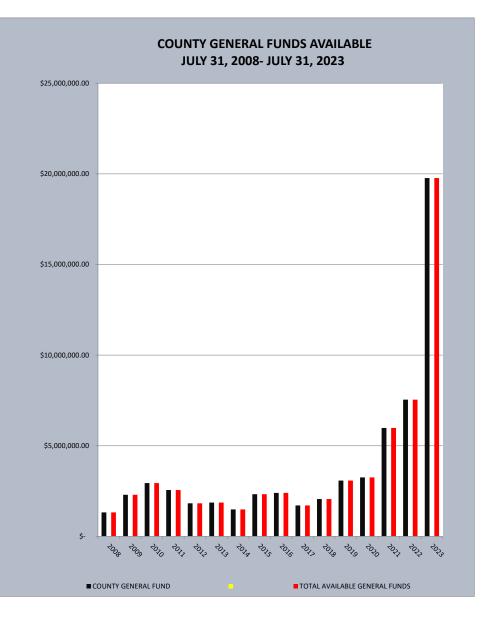

# *Craighead County, Arkansas General Funds Available JULY 2008 - JULY 2023*

| <u>MONTH AND</u><br><u>YEAR</u> | <u>COUNTY GENERAL FUND</u> | <u>total available</u><br><u>General Funds</u> |
|---------------------------------|----------------------------|------------------------------------------------|
| 31-Jul-08                       | \$ 1,322,092.22            | \$ 1,322,092.22                                |
| 31-Jul-09                       | \$ 2,295,377.10            | \$ 2,295,377.10                                |
| 31-Jul-10                       | \$ 2,941,369.12            | \$ 2,941,369.12                                |
| 31-Jul-11                       | \$ 2,557,568.72            | \$ 2,557,568.72                                |
| 31-Jul-12                       | \$ 1,826,874.11            | \$ 1,826,874.11                                |
| 31-Jul-13                       | \$ 1,868,154.49            | \$ 1,868,154.49                                |
| 31-Jul-14                       | \$ 1,485,814.11            | \$ 1,485,814.11                                |
| 31-Jul-15                       | \$ 2,325,401.76            | \$ 2,325,401.76                                |
| 31-Jul-16                       | \$ 2,395,572.83            | \$ 2,395,572.83                                |
| 31-Jul-17                       | \$ 1,706,036.93            | \$ 1,706,036.93                                |
| 31-Jul-18                       | \$ 2,058,398.23            | \$ 2,058,398.23                                |
| 31-Jul-19                       | \$ 3,079,436.72            | \$ 3,079,436.72                                |
| 31-Jul-20                       | \$ 3,251,325.61            | \$ 3,251,325.61                                |
| 31-Jul-21                       | \$ 5,980,682.60            | \$ 5,980,682.60                                |
| 31-Jul-22                       | \$ 7,542,009.06            | \$ 7,542,009.06                                |
| 31-Jul-23                       | \$ 19,771,127.14           | \$ 19,771,127.14                               |
|                                 |                            |                                                |

General Funds