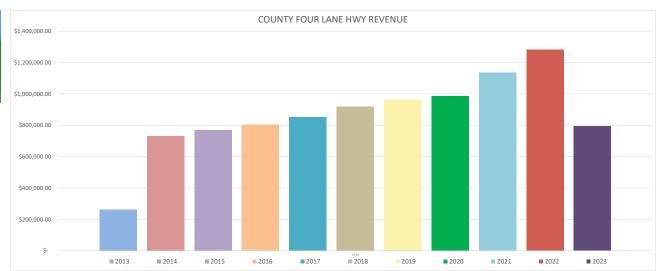

# **Craighead County, Arkansas** County Road Funds Available

JULY 2008 - JULY 2023

| MONTH AND YEAR | <u>COUNTY ROAD FUND</u> | ROAD INVESTMENT FUND | TOTAL AVAILABLE ROAD FUNDS |
|----------------|-------------------------|----------------------|----------------------------|
| 31-Jul-08      | \$ 1,714,672.34         |                      | \$ 1,714,672.34            |
| 31-Jul-09      | \$ 2,354,909.25         |                      | \$ 2,354,909.25            |
| 31-Jul-10      | \$ 2,762,101.80         |                      | \$ 2,762,101.80            |
| 31-Jul-11      | \$ 2,482,513.00         |                      | \$ 2,482,513.00            |
| 31-Jul-12      | \$ 2,906,945.79         |                      | \$ 2,906,945.79            |
| 31-Jul-13      | \$ 2,254,862.48         |                      | \$ 2,254,862.48            |
| 31-Jul-14      | \$ 2,671,341.27         |                      | \$ 2,671,341.27            |
| 31-Jul-15      | \$ 3,576,086.92         |                      | \$ 3,576,086.92            |
| 31-Jul-16      | \$ 2,709,832.78         | \$ 490,000.00        | \$ 3,199,832.78            |
| 31-Jul-17      | \$ 3,537,582.82         | \$ 490,000.00        | \$ 4,027,582.82            |
| 31-Jul-18      | \$ 2,784,577.81         | \$ 1,593,234.80      | \$ 4,377,812.61            |
| 31-Jul-19      | \$ 3,871,255.73         | \$ 248,640.50        | \$ 4,119,896.23            |
| 31-Jul-20      | \$ 5,554,885.38         | \$-                  | \$ 5,554,885.38            |
| 31-Jul-21      | \$ 6,801,298.40         | \$-                  | \$ 6,801,298.40            |
| 31-Jul-22      | \$ 7,460,679.84         |                      | \$ 7,460,679.84            |
| 31-Jul-23      | \$ 8,597,464.51         |                      | \$ 8,597,464.51            |
|                |                         |                      |                            |

ROAD FUNDS