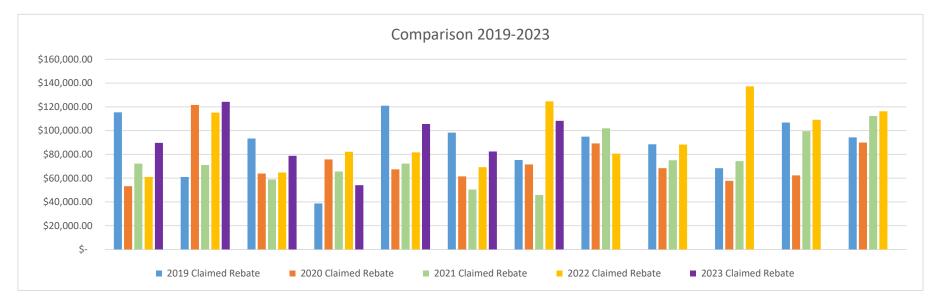

|                |          |
| October   | \$                  | 68,383.85    | \$                  | 57,691.56  | \$  | 74,285.84        | \$  | 137,093.74        | \$  | -                 |                |          |
| November  | \$                  | 106,754.52   | \$                  | 62,239.05  | \$  | 99,459.25        | \$  | 109,000.12        | \$  | -                 |                |          |
| December  | \$                  | 94,219.47    | \$                  | 89,883.78  | \$  | 112,246.57       | \$  | 116,232.38        | \$  | -                 |                |          |
|           | \$                  | 1,055,367.14 | \$                  | 881,751.69 | \$  | 898,991.35       | \$  | 1,129,250.73      | \$  | 642,651.19        | \$ 44,492.93   | 111.11%  |



#### STATE OF ARKANSAS 1/2 SALES TAX- CRAIGHEAD COUNTY FOUR LANE CONSTRUCTION

| <u>RECEIVED</u> | <u>2013</u>   | <u>2014</u>   | <u>2015</u>   | <u>2016</u>   | <u>2017</u>   | <u>2018</u>   | <u>2019</u>   | <u>2020</u>   | <u>2021</u>     | <u>2022</u>        | <u>2023</u>   | TOTAL COUNTY FOUR LANE REVENUE |
|-----------------|---------------|---------------|---------------|---------------|---------------|---------------|---------------|---------------|-----------------|--------------------|---------------|--------------------------------|
| JAN             |               | \$ 62,611.70  | \$ 62,817.77  | \$ 63,388.97  | \$ 72,170.37  | \$ 79,957.16  | \$ 81,588.33  | \$ 85,450.83  | \$ 84,578.24    | \$<br>104,952.89   | \$ 114,216.24 | \$ 8,823,978.61                |
| FEB