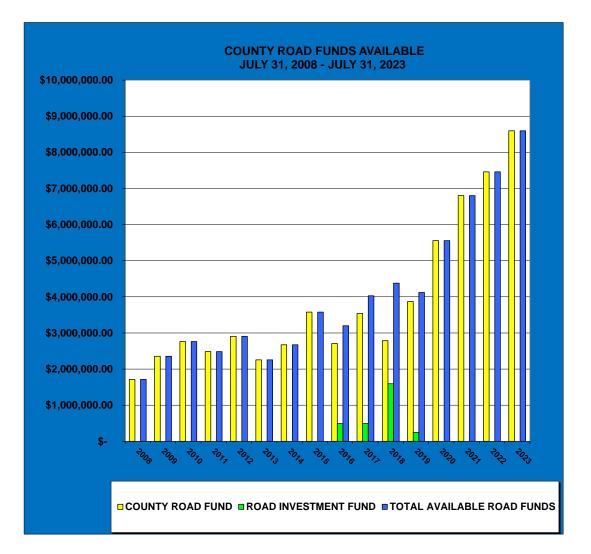

# **Craighead County, Arkansas** County Road Funds Available

JULY 2008 - JULY 2023

| MONTH AND YEAR | <u>COUNTY ROAD FUND</u> | ROAD INVESTMENT FUND | TOTAL AVAILABLE ROAD FUNDS |
|----------------|-------------------------|----------------------|----------------------------|
| 31-Jul-08      | \$ 1,714,672.34         |                      | \$ 1,714,672.34            |
| 31-Jul-09      | \$ 2,354,909.25         |                      | \$ 2,354,909.25            |
| 31-Jul-10      | \$ 2,762,101.80         |                      | \$ 2,762,101.80            |
| 31-Jul-11      | \$ 2,482,513.00         |                      | \$ 2,482,513.00            |
| 31-Jul-12      | \$ 2,906,945.79         |                      | \$ 2,906,945.79            |
| 31-Jul-13      | \$ 2,254,862.48         |                      | \$ 2,254,862.48            |
| 31-Jul-14      | \$ 2,671,341.27         |                      | \$ 2,671,341.27            |
| 31-Jul-15      | \$ 3,576,086.92         |                      | \$ 3,576,086.92            |
| 31-Jul-16      | \$ 2,709,832.78         | \$ 490,000.00        | \$ 3,199,832.78            |
| 31-Jul-17      | \$ 3,537,582.82         | \$ 490,000.00        | \$ 4,027,582.82            |
| 31-Jul-18      | \$ 2,784,577.81         | \$ 1,593,234.80      | \$ 4,377,812.61            |
| 31-Jul-19      | \$ 3,871,255.73         | \$ 248,640.50        | \$ 4,119,896.23            |
| 31-Jul-20      | \$ 5,554,885.38         | \$-                  | \$ 5,554,885.38            |
| 31-Jul-21      | \$ 6,801,298.40         | \$-                  | \$ 6,801,298.40            |
| 31-Jul-22      | \$ 7,460,679.84         |                      | \$ 7,460,679.84            |
| 31-Jul-23      | \$ 8,597,464.51         |                      | \$ 8,597,464.51            |
|                |                         |                      |                            |

ROAD FUNDS