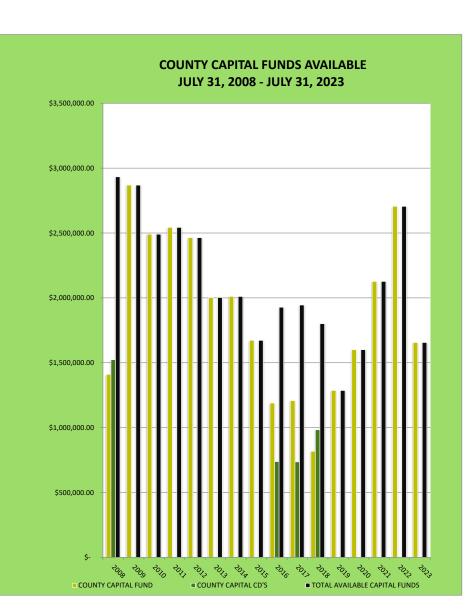

# *Craighead County, Arkansas County Capital Funds Available JULY 2008 - JULY 2023*

| <u>MONTH AND</u><br><u>YEAR</u> | <u>COUNTY CAPITAL</u><br><u>FUND</u> | <u>COUNTY CAPITAL</u><br><u>CD'S</u> | TOTAL AVAILABLE<br>CAPITAL FUNDS |
|---------------------------------|--------------------------------------|--------------------------------------|----------------------------------|
| 31-Jul-08                       | \$ 1,409,794.24                      | \$ 1,523,696.86                      | \$ 2,933,491.10                  |
| 31-Jul-09                       | \$ 2,869,434.18                      |                                      | \$ 2,869,434.18                  |
| 31-Jul-10                       | \$ 2,490,493.09                      |                                      | \$ 2,490,493.09                  |
| 31-Jul-11                       | \$ 2,542,707.03                      |                                      | \$ 2,542,707.03                  |
| 31-Jul-12                       | \$ 2,464,053.25                      |                                      | \$ 2,464,053.25                  |
| 31-Jul-13                       | \$ 2,002,706.49                      |                                      | \$ 2,002,706.49                  |
| 31-Jul-14                       | \$ 2,011,063.78                      |                                      | \$ 2,011,063.78                  |
| 31-Jul-15                       | \$ 1,672,597.94                      |                                      | \$ 1,672,597.94                  |
| 31-Jul-16                       | \$ 1,189,977.57                      | \$ 738,049.60                        | \$ 1,928,027.17                  |
| 31-Jul-17                       | \$ 1,208,588.01                      | \$ 736,517.66                        | \$ 1,945,105.67                  |
| 31-Jul-18                       | \$ 818,055.51                        | \$ 983,471.30                        | \$ 1,801,526.81                  |
| 31-Jul-19                       | \$ 1,286,268.62                      |                                      | \$ 1,286,268.62                  |
| 31-Jul-20                       | \$ 1,600,978.30                      |                                      | \$ 1,600,978.30                  |
| 31-Jul-21                       | \$ 2,126,812.46                      |                                      | \$ 2,126,812.46                  |
| 31-Jul-22                       | \$ 2,705,507.55                      |                                      | \$ 2,705,507.55                  |
| 31-Jul-23                       | \$ 1,656,202.43                      |                                      | \$ 1,656,202.43                  |
|                                 |                                      |                                      |                                  |

# CAPITAL FUNDS AVAILABLE