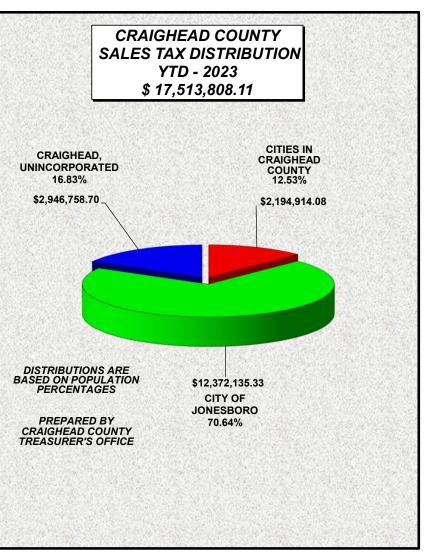

295,384.41 | 1.69%            |
| BLACK OAK           | \$ | 36,686.87  | 0.21%            |
| BONO                | \$ | 379,307.60 | 2.17%            |
| BROOKLAND           | \$ | 639,894.59 | 3.65%            |
| CARAWAY             | \$ | 178,395.81 | 1.02%            |
| CASH                | \$ | 44,087.23  | 0.25%            |
| EGYPT               | \$ | 17,792.35  | 0.10%            |
| LAKE CITY           | \$ | 366,238.89 | 2.09%            |
| MONETTE             | \$ | 237,126.33 | 1.35%            |
| CITIES IN CRAIGHEAD | L  |            | \$ 2,194,914.08  |
| CITY OF JONESBORO   | I. |            | \$ 12,372,135.33 |
| CRAIGHEAD RURAL     | L  |            | \$ 2,946,758.70  |
| TOTAL SALES TAX     |    |            | \$ 17,513,808.11 |

YEAR TO DATE SALES AND USE TAX





**COUNTY TREASURER'S OFFICE** 

#### **COUNTY SALES AND USE TAX DISTRIBUTIONS**

| \$<br>2,946,758.70  | 16.82534536% |
|---------------------|--------------|
| \$<br>2,194,914.08  | 12.53247761% |
| \$<br>12,372,135.33 | 70.64217703% |
| \$<br>17,513,808.11 | 100.00%      |

#### LOCAL REBATE CLAIMED

#### DEPARTMENT OF FINANCE AND ADMINISTRATION

SALES AND USE TAX

| Date      | <b>Return Period</b> | Claimed Rebate |
|-----------|----------------------|----------------|
| 1/1/2023  | Nov-22               | 89,616.29      |
| 2/1/2023  | Dec-22               | 124,136.29     |
| 3/1/2023  | Jan-23               | 78,773.89      |
| 4/1/2023  | Feb-23               | 54,080.59      |
| 5/1/2023  | Mar-23               | 105,538.45     |
| 6/1/2023  | Apr-23               | 82,356.88